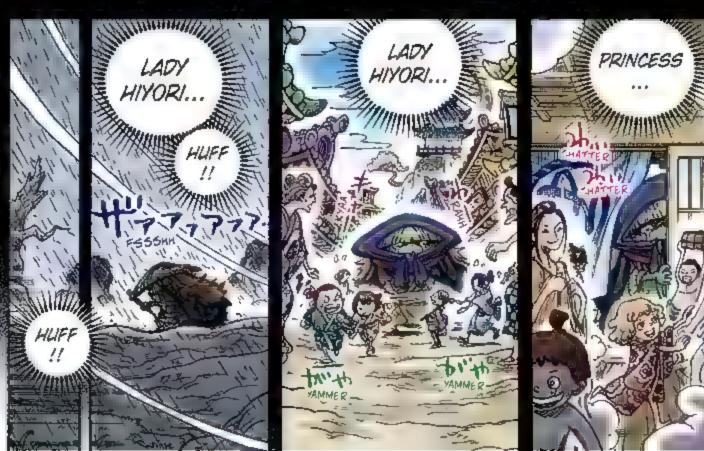

Toko Kamuro, Yasuie's

Kozuki Hiyori Momonosuke's Little Sister

Ashura Doji (Shurenmaru) Chief, Head Mountain

Kawamatsu Samurai of Wano

Gyukimaru Bandit Warrior-

Kamazo the Manslayer Wanted Man in the Capital